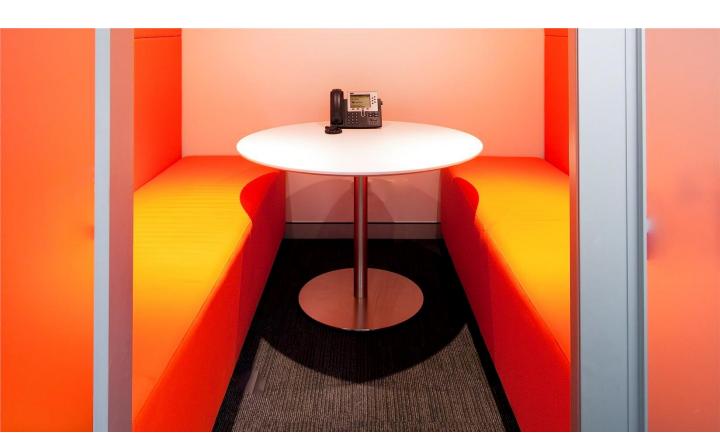

# DISK

Design:2011

# Application

Kitchen Meeting Breakout







# **DISK**



- A Brushed 304 stainless steel
- B Work tops in various sizes
- C Lock pin upright column
- D Floor levellers



#### DK6-9/425

- \*425mm High
- \*63mm Dia Column
- \*540mm Dia base
- \*Brushed stainless steel





## DK6-9 (W/B)

- \*700mm High
- \*63mm Dia Column
- \*540mm Dia base
- \*Brushed stainless steel,

Satin  $\underline{\mathbf{W}}$ hite or  $\underline{\mathbf{B}}$ lack Powder coat

( for tops 600~900



## DK10-12 (W)

- \*700mm High
- \*76mm Dia Column
- \*720mm Dia base
- \*Brushed stainless steel or Satin White Powder coat

( for tops 1000~1200 )

## Stockexpress® | White tops-25mm With matching ABS



#### Round

- \* R-600 | 600mm Dia
- \* R-700 | 700mm Dia
- \* R-750 | 750mm Dia
- \* R-900 | 900mm Dia
- \* R-1000 | 1000mm Dia
- \* R-1200 | 1200mm D