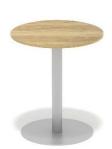

# DISK

Design:2011

# **DISK**

- A Brushed 304 stainless steel
- B Work tops in various sizes
- C Lock pin upright column
- D Floor levellers

## DK6-9 (W/B)

- \*700mm High
- \*63mm Dia Column
- \*540mm Dia base
- \*Brushed stainless steel,

Satin  $\underline{\mathbf{W}}$ hite or  $\underline{\mathbf{B}}$ lack Powder coat

( for tops 600~900

## DK10-12 (W)

- \*700mm High
- \*76mm Dia Column
- \*720mm Dia base
- \*Brushed stainless steel or Satin White Powder coat

( for tops 1000~1200 )