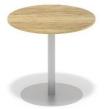

# DISK

Design:2011

# **DISK**

- A Brushed 304 stainless steel
- B Work tops in various sizes
- C Lock pin upright column
- D Floor levellers

#### DK6-9/425

- \*425mm High
- \*63mm Dia Column
- \*540mm Dia base
- \*Brushed stainless steel