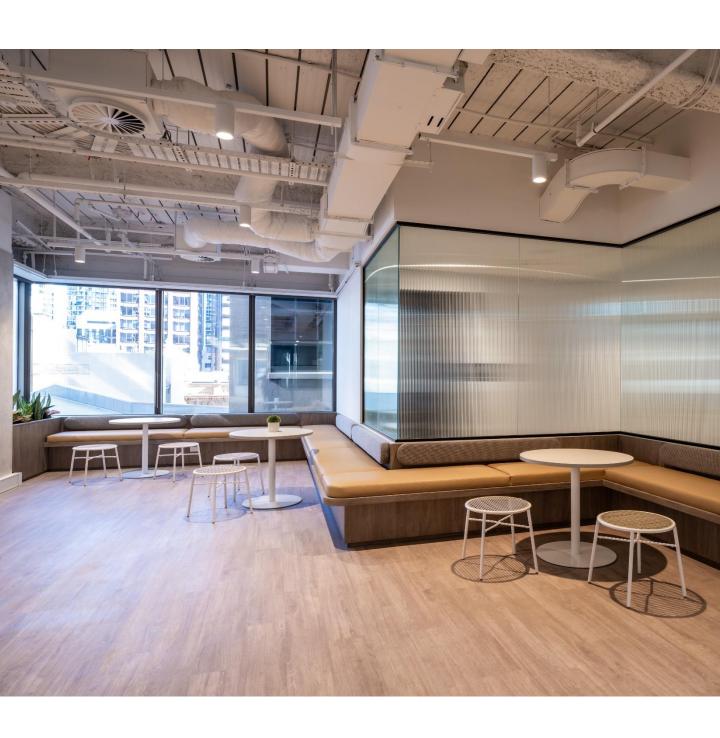

Satin  $\underline{\mathbf{W}}$ hite or  $\underline{\mathbf{B}}$ lack Powder coat

( for tops 600~900



## DK10-12 (W)

- \*700mm High
- \*76mm Dia Column
- \*720mm Dia base
- \*Brushed stainless steel or Satin White Powder coat

( for tops 1000~1200 )

## Stockexpress® | White tops-25mm With matching ABS



#### Round

- \* R-600 | 600mm Dia
- \* R-700 | 700mm Dia
- \* R-750 | 750mm Dia
- \* R-900 | 900mm Dia
- \* R-1000 | 1000mm Dia
- \* R-1200 | 1200mm Dia



#### **Square shape**

- \* RT-6060 | 600 SQ
- \* DIA7070 | 700 SQ
- \* DIA7575 | 750 SQ
- \* DIA9090 | 900 SQ
- \* DIA1010 | 1000 SQ
- \* DIA1212 | 1200 SQ

### **Options:**

Power coat in specific colour | Specific worktop surfaces | Shark nose edge | Power modules | Special size tops | Cut down to specific Height