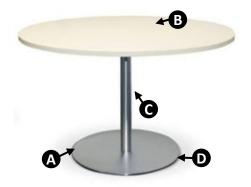

# **DISK**

- A Brushed 304 stainless steel
- B Work tops in various sizes
- C Lock pin upright column
- D Floor levellers