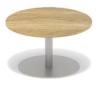

# DISK

Design:2011

# Application

Kitchen Meeting Breakout







# **DISK**



- A Brushed 304 stainless steel
- B Work tops in various sizes
- C Lock pin upright column
- D Floor levellers



#### DK6-9/425

- \*425mm High
- \*63mm Dia Column
- \*540mm Dia base
- \*Brushed stainless steel





## DK6-9 (W/B)

- \*700mm High
- \*63mm Dia Column
- \*540mm Dia base
- \*Brushed stainless steel,

Satin  $\underline{\mathbf{W}}$ hite or  $\underline{\mathbf{B}}$ lack Powder coat

( for tops 600~900



## DK10-12 (W)

- \*700mm High
- \*76mm Dia Column
- \*720mm Dia base
- \*Brushed stainless steel or Satin White Powder coat

( for tops 1000~1200 )

## Stockexpress® | White tops-25mm With matching ABS



#### Round

- \* R-600 | 600mm Dia
- \* R-700 | 700mm Dia
- \* R-750 | 750mm Dia
- \* R-900 | 900mm Dia
- \* R-1000 | 1000mm Dia
- \* R-1200 | 1200mm Dia



#### **Square shape**

- \* RT-6060 | 600 SQ
- \* DIA7070 | 700 SQ
- \* DIA7575 | 750 SQ
- \* DIA9090 | 900 SQ
- \* DIA1010 |